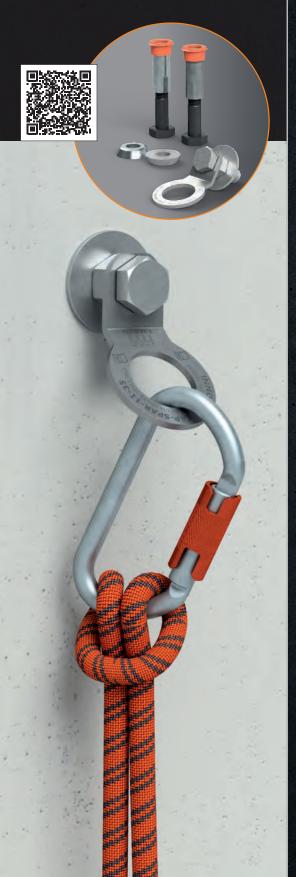

## PHILIPP PB ANCHOR

#### PB anchor

These approved, heavy-duty threaded anchors in five dimensions (RD12-30) can be used for all applications where load-bearing constructions shall be fixed to precast or cast-in situ concrete elements. No matter whether in un/reinforced and un/cracked concrete the PB anchor transfers tension and shear forces as well as combinations of them safely and durably.