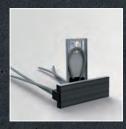

#### Nailing plate for diagonal tension

When installing the Threaded transport anchor straight version in an angle of 15° the rebarfor diagonal tension is not necessary anymore and thus installation mistakes can be avoided. The established steel nailing plate for diagonal tension is completed by a plastic version.