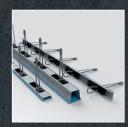

# Transport and mounting systems for prefabricated units

NEW
PERMANENT
FALL PROTECTION