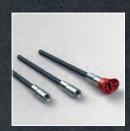

#### Nailing plate for diagonal tension

When installing the Threaded transport anchor straight version in an angle of 15° the rebarfor diagonal tension is not necessary anymore and thus installation mistakes can be avoided. The established steel nailing plate for diagonal tension is completed by a plastic version.