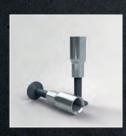

#### PB anchor

These approved, heavy-duty threaded anchors in five dimensions (RD12-30) can be used for all applications where load-bearing constructions shall be fixed to precast or cast-in situ concrete elements. No matter whether in un/reinforced and un/cracked concrete the PB anchor transfers tension and shear forces as well as combinations of them safely and durably.