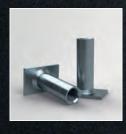

#### Cast-in lifting box

In modern designed precast concrete elements very often only a few space for anchoring is given. Therefore, we developed our Cast-in lifting box with a flexible reinforcement for anchoring. The installation is easy, it can be used without a special lifting device (standard hook possible) and has an outstanding price performance ratio. The lifting box is available in two different dimensions.