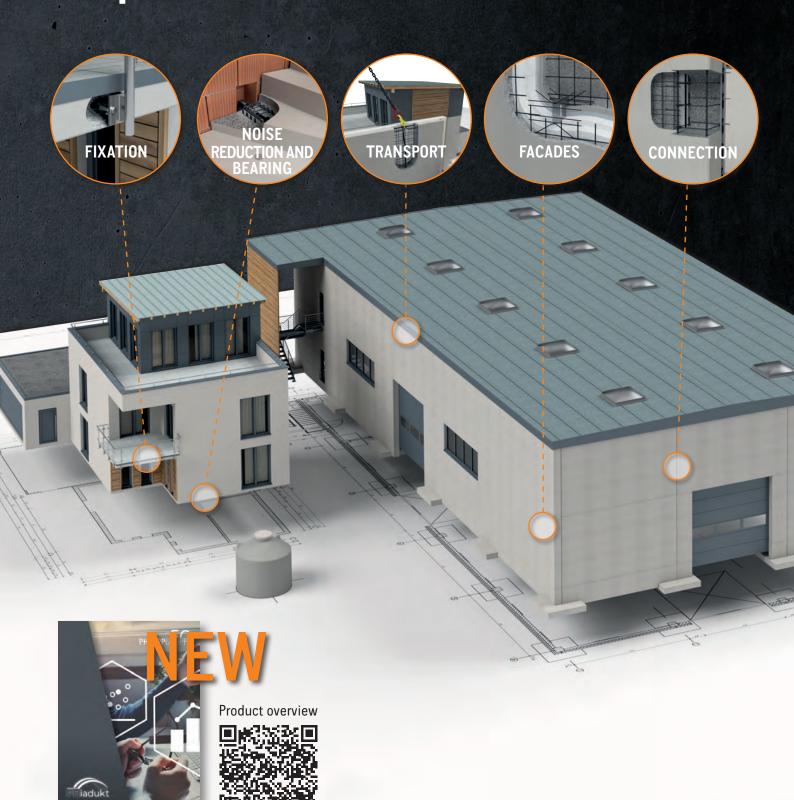

# Transport and mounting systems for prefabricated units

NEW
PERMANENT
FALL PROTECTION

# PRODUCTS FOR FIXATION

#### PB anchor

These approved, heavy-duty threaded anchors in five dimensions (RD12-30) can be used for all applications where load-bearing constructions shall be fixed to precast or cast-in situ concrete elements. No matter whether in un/reinforced and un/cracked concrete the PB anchor transfers tension and shear forces as well as combinations of them safely and durably.

### Magnetic fastener for connecting rails

These special magnets are ideal for the easy fixation of our Connecting rails with wire ropes to steel formwork, independently if you use high-strength rails or simple constructive connections. A correction of the position at the steel formwork is always possible, there is no need to remove waste from hot bonding.

#### Magnetic fastener for anchor channels

The easy-to-handle and strong magnets fix cast-in anchor channels to steel formwork easily. Here, these are pressed into the foam of the profile opening and thus anchor themselves under the rail lips. An easy positioning on the formwork without hot bonding, no need to remove residual glue.

### PRODUCTS FOR TRANSPORT

#### Compact anchor Version: short

Compact anchors in the short version are a perfect solution for applications in extremely thin slab-like elements, because of the short embedment depth. Significantly smaller edge and centre distances allow a higher flexibility in the planning of lifting anchors.

#### Capped end anchor Version: long

The longer version of the standard Capped end anchor enables the use of straight reinforcement and results in a an easier and cheaper installation. Still a high performance anchor but with an efficient installation, no time-consuming bending of rebars and less requirements for space.

# Bearing system with noise reduction

Our bearing system with noise reduction is very popular as it can be used in many applications, also or especially for straight or spiral stairs. In combination with different types of threaded anchors and accessories, many applications can be easily covered. The system meets all current requirements for modern buildings and improves impact sound protection with a new elastomer bearing.

# TRANSPORT SOLUTIONS SPECIAL APPLICATIONS

#### Cast-in lifting box

In modern designed precast concrete elements very often only a few space for anchoring is given. Therefore, we developed our Cast-in lifting box with a flexible reinforcement for anchoring. The installation is easy, it can be used without a special lifting device (standard hook possible) and has an outstanding price performance ratio. The lifting box is available in two different dimensions.

#### Loop anchor with offset

For light, thin-walled and stackable elements we developed a new anchor system. With a deep anchorage as well as a slight offset it fits to very special geometries and allows a direct lifting at the anchor without any lifting device. Please use our Online service portal