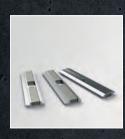

### Magnetic fastener for connecting rails

These special magnets are ideal for the easy fixation of our Connecting rails with wire ropes to steel formwork, independently if you use high-strength rails or simple constructive connections. A correction of the position at the steel formwork is always possible, there is no need to remove waste from hot bonding.

#### Magnetic fastener for anchor channels

The easy-to-handle and strong magnets fix cast-in anchor channels to steel formwork easily. Here, these are pressed into the foam of the profile opening and thus anchor themselves under the rail lips. An easy positioning on the formwork without hot bonding, no need to remove residual glue.