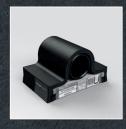

### Magnetic fastener for connecting rails

These special magnets are ideal for the easy fixation of our Connecting rails with wire ropes to steel formwork, independently if you use high-strength rails or simple constructive connections. A correction of the position at the steel formwork is always possible, there is no need to remove waste from hot bonding.

#### Magnetic fastener for anchor channels

The easy-to-handle and strong magnets fix cast-in anchor channels to steel formwork easily. Here, these are pressed into the foam of the profile opening and thus anchor themselves under the rail lips. An easy positioning on the formwork without hot bonding, no need to remove residual glue.