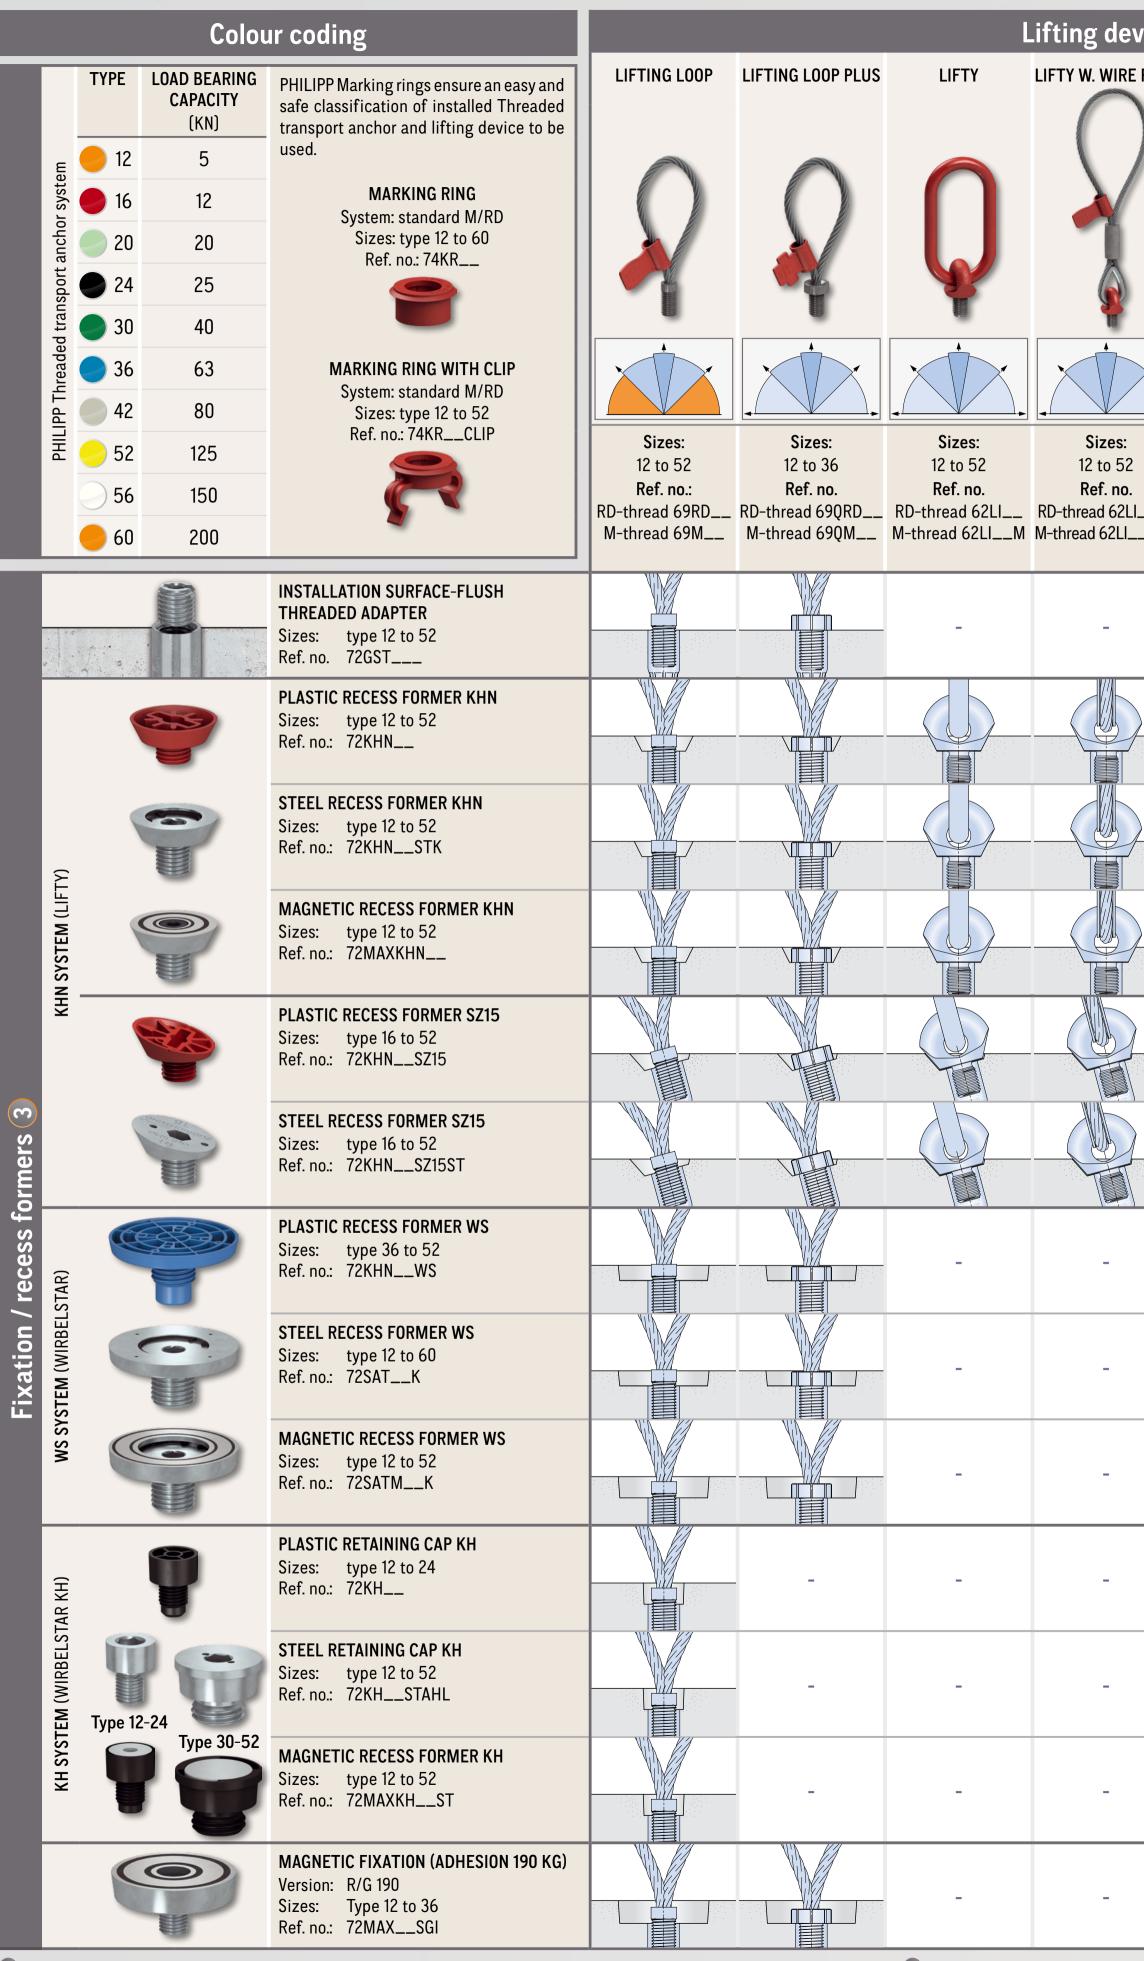

## PHILIPP Threaded anchor system - combinations

• Sizes 56 and 60 only with RD-thread, diagonal tension < 30° possible, diagonal tension > 30° and lateral tension not possible. Using this Sealing cap in combination with Marking rings 74KR\_ and 74KR\_CLIP is not possible. Special solutions of fixations, nailing plates and sealing caps on request! This is just a summary of our product range which is only valid with corresponding Application Instructions of lifting devices and accessories.

| evice   | s                                                                  | _                                     | _                                                        | Sealing cap 3                                          |                                                        |                                                        |                                            |                                                        |                                                                                                |                                                        |                                                          |                                                                                          |                                                               |
|---------|--------------------------------------------------------------------|---------------------------------------|----------------------------------------------------------|--------------------------------------------------------|--------------------------------------------------------|--------------------------------------------------------|--------------------------------------------|--------------------------------------------------------|------------------------------------------------------------------------------------------------|--------------------------------------------------------|----------------------------------------------------------|------------------------------------------------------------------------------------------|---------------------------------------------------------------|
| RE ROPE | WIRBELSTAR                                                         | WIRBELSTAR KH<br>rotatable under load | WIRBELSTAR KH<br>WITH ADAP. DISC<br>rotatable under load | <b>PLASTIC</b><br>(concrete grey)                      | PLASTIC<br>(transparent)                               | STAINLESS STEEL<br>with slot<br>or<br>internal hexagon | PLASTIC<br>(concrete grey)                 | STAINLESS STEEL<br>with slot<br>or<br>internal hexagon | PLASTIC<br>(concrete grey)                                                                     | <b>PLASTIC</b><br>(concrete grey)                      | STAINLESS STEEL<br>with slot<br>or<br>internal hexagon   | STAINLESS STEEL                                                                          | STAINLESS STEEL<br>with slot<br>or<br>internal hexagon        |
|         |                                                                    |                                       |                                                          |                                                        |                                                        | S                                                      | - II-                                      | S                                                      |                                                                                                |                                                        | S                                                        |                                                                                          | S                                                             |
|         | Sizes:<br>12 to 60<br>Ref. no.<br>RD-thread 62WS<br>M-thread 62WSM |                                       |                                                          | <b>Sizes:</b><br>12 to 52<br><b>Ref. no.:</b><br>72ASS | <b>Sizes:</b><br>12 to 60<br><b>Ref. no.:</b><br>72KAS | Sizes:<br>12 to 52<br>Ref. no.:<br>72ASKHNVA           | Sizes:<br>12 to 52<br>Ref. no.:<br>72ASKHN | Sizes:<br>12 to 60<br>Ref. no.:<br>72ASSATVA           | <b>Sizes:</b><br>12 to 52<br><b>Ref. no.:</b><br>72AS01224PLAN<br>72AS03042PLAN<br>72AS052PLAN | <b>Sizes:</b><br>12 to 24<br><b>Ref. no.:</b><br>72ASO | <b>Sizes:</b><br>12 to 52<br><b>Ref. no.:</b><br>72ASOVA | <b>Sizes:</b><br>12 to 52<br><b>Ref. no.:</b><br>72AS01224VA<br>72AS03042VA<br>72AS052VA | <b>Sizes:</b><br>12 to 36<br><b>Ref. no.:</b><br>72ASMAX190VA |
|         |                                                                    | -                                     |                                                          |                                                        |                                                        | -                                                      | -                                          | -                                                      | -                                                                                              | -                                                      | -                                                        | -                                                                                        | -                                                             |
|         | -                                                                  | -                                     | -                                                        |                                                        |                                                        |                                                        | PHILIPPI BAO                               | -                                                      | -                                                                                              | -                                                      | -                                                        | -                                                                                        | -                                                             |
|         | -                                                                  | -                                     | -                                                        |                                                        |                                                        |                                                        | PHILIPP 840                                | -                                                      | -                                                                                              | -                                                      | -                                                        | -                                                                                        | -                                                             |
|         | -                                                                  | -                                     | -                                                        |                                                        |                                                        |                                                        |                                            | -                                                      | -                                                                                              | -                                                      | -                                                        | -                                                                                        | -                                                             |
|         |                                                                    | -                                     | -                                                        |                                                        | THI -                                                  | -                                                      | -                                          | -                                                      | -                                                                                              | -                                                      | -                                                        | -                                                                                        | -                                                             |
|         | -                                                                  | -                                     | -                                                        |                                                        |                                                        | -                                                      | -                                          | -                                                      | -                                                                                              | -                                                      | -                                                        | -                                                                                        | -                                                             |
|         |                                                                    | -                                     |                                                          |                                                        |                                                        | -                                                      | -                                          |                                                        | -                                                                                              | -                                                      | -                                                        | -                                                                                        | -                                                             |
|         |                                                                    | -                                     |                                                          |                                                        |                                                        |                                                        | -                                          |                                                        | -                                                                                              | -                                                      | -                                                        | -                                                                                        | -                                                             |
|         |                                                                    | -                                     |                                                          |                                                        |                                                        | -                                                      | -                                          |                                                        | -                                                                                              | -                                                      | -                                                        | -                                                                                        | -                                                             |
|         | -                                                                  |                                       | -                                                        | -                                                      | -                                                      | -                                                      | -                                          | -                                                      |                                                                                                |                                                        |                                                          |                                                                                          | -                                                             |
|         | -                                                                  |                                       |                                                          | -                                                      | -                                                      | -                                                      | -                                          | -                                                      |                                                                                                |                                                        |                                                          |                                                                                          | -                                                             |
|         | -                                                                  |                                       | -                                                        | -                                                      | -                                                      | -                                                      | -                                          | -                                                      |                                                                                                |                                                        |                                                          |                                                                                          | -                                                             |
|         | -                                                                  | -                                     | -<br>CLIP is not possible                                |                                                        |                                                        | -                                                      | -                                          | -                                                      | -                                                                                              | -                                                      | -                                                        | -                                                                                        |                                                               |